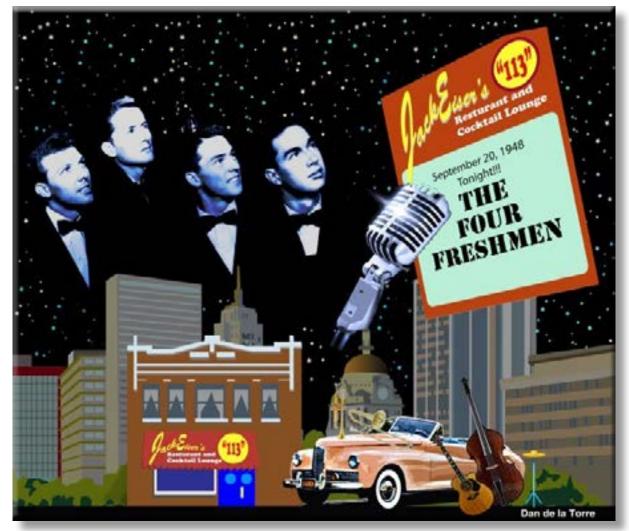

# **Returning to the Birthplace of "The Four Freshmen"**

Although The Four Freshmen had played a few performances before September of 1948, their professional career began in earnest when they performed at "*The 113 Club*" in Fort Wayne, Indiana on September 28th, 1948.

After hiring an agent, Dick Sheldon, they secured their first real gig at "*The 113 Club*" in Fort Wayne. It was named for its location at 113 Washington Boulevard. They knew all their songs down cold, but the stage act was a little rough. The club owner, Mr. Walsh, was not impressed with their initial performance and wanted them gone! But his daughter, Paula, liked them and thought Hal Kratzsch was dreamy! She prevailed upon her dad to keep them on the bill. With added reassurance from their new agent, that they would make some changes, the club owner decided to allow them to stay and finish out the rest of the week long booking.

#### By Kathy Barbour Feese

They began to work on their stage act – breaking it up into sets and making it more like a **show**. They decided they needed to have an emcee, which Ross took on and at the suggestion of their agent, Ross began to play a drum instead of piano. Also, at the suggestion of Dick Sheldon, they began playing their instruments and singing at the same time. Don on guitar and Bob and Hal traded off on bass and horns. Before this they had played a few songs on their instruments and then sung a few all together on one microphone. Accompanying themselves while singing was not what other vocal groups were doing and it was difficult at first but each night they learned and improved. This was what set them apart from other vocal quartets who relied on big bands to accompany them.

The instrumentation added a layer of fun and excitement to their songs and created nuances that gave them the full package. Soon they had adopted a format that would become their performing style, showing off their musical talents, their unique vocal arrangements and their irrepressible personalities. On September 28th, they posed for their first professional pictures wearing tuxedos - very classy! Today, "*The 113 Club*" is gone, but in its place is the beautiful Grand Wayne Convention Center which will allow the Four Freshmen Society to hold their 75th Anniversary Year Celebration in style and comfort.