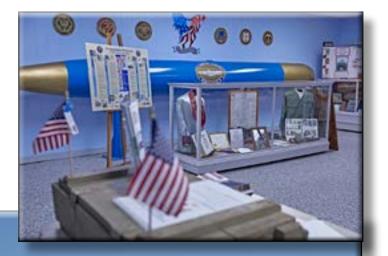

# Four Freshmen to Appear at the Veterans' Memorial

## You won't want to miss this tour!

The Veterans' National Memorial Shrine has invited The Four Freshmen to perform the National Anthem during our Friday morning tour. Not only will you hear The Four Freshmen perform during the tour, you will experience the beauty of the grounds, the Vietnam Memorial Wall, the Chapel, and view the extensive collection of military artifacts from all wars in the new Paul Wolfe Museum. A box lunch is included for you.