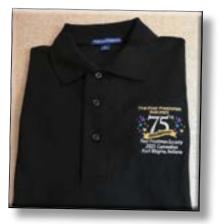

**SHIRTS:** The shirt color is Black with the convention logo. Shirts are silk-touch 65% polyester, 35% cotton polostyle with collars. <u>Please Note</u>: <u>Convention shirts must be ordered at time of registration</u>. <u>Shirts will not be available for sale at the convention</u>.