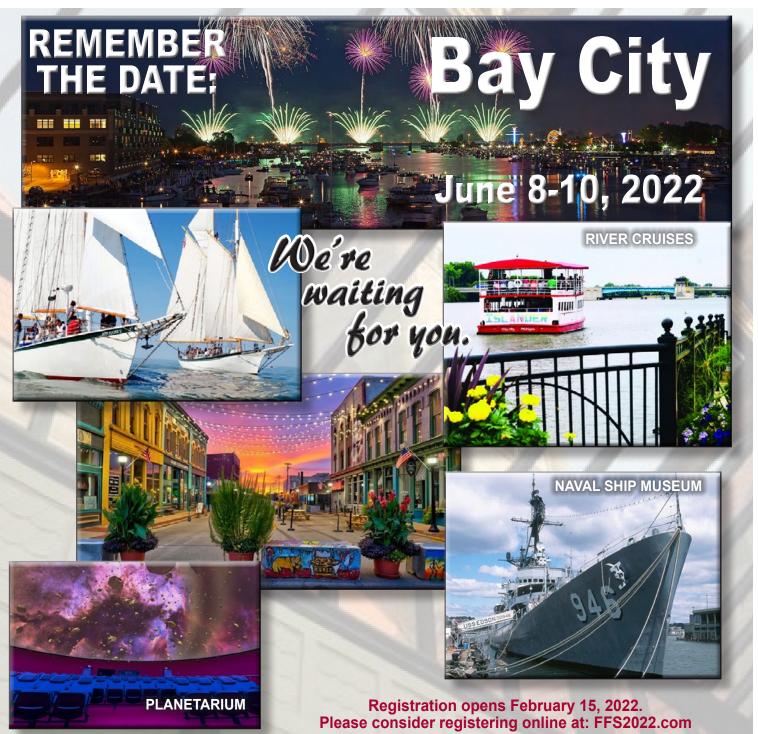

# **Bay City Will Still Be Ready**

by Jim Williams

The uncertainty of the COVID 19 virus has caused the postponement of our 2021 Convention to June 8-10, 2022. Everything will be transitioned without much disruption. One thing for sure, having to continue to wait to hear our beloved Four Freshmen should heighten our anticipation and make the Convention more enjoyable as we break our fast. The tours have changed, and the hotel is just as anxious to host us. We will have the hotel almost entirely to ourselves. (see article elsewhere in this issue) The biggest change again will be the shift from a Thursday – Saturday Convention to Wednesday – Friday. Bay City is a weekend tourist destination during the summer, resulting in virtually all Saturday nights being booked for 2022.

The Michigan weather should be delightful in early June. One of the advantages to a small town is proximity. The DoubleTree Hotel, being on the Saginaw River in the downtown, encourages you to explore both the River Walk and a stroll through

the downtown. There are over 20 restaurants and pubs within easy walking distance of the hotel, ranging from Jimmy Johns, and an Omelet Shop to fine dining with a variety of choices in between. Three blocks from the hotel is a full block of antique stores, including Michigan's largest antique store.

Bring a light jacket, a hearty appetite, and of course a desire to once again, hear our favorite vocal group, The Four Freshmen. Until then, stay home, stay safe and stay healthy. See you in June.

Please consider registering for the Convention online at ffs2022.com