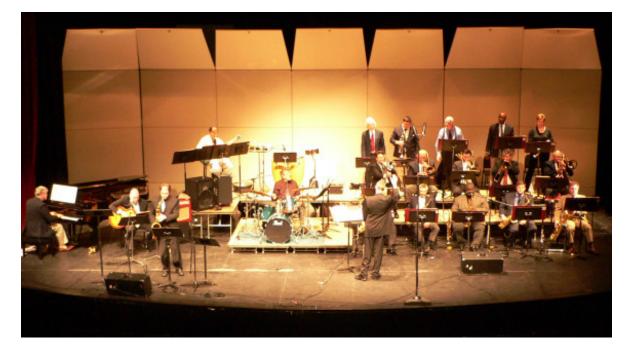

# Indianapolis Reunion =

August 22, 2008

Yas Ichiura (left), Ross Barbour (center) and Jim Greenslate (right).

Yasushi Ichiura, Jim Greenslate, and Ross Barbour (Bill Martin was at the piano).

They had me playing drums. We were leading 60 or 70 wannabees, and smiling a lot!