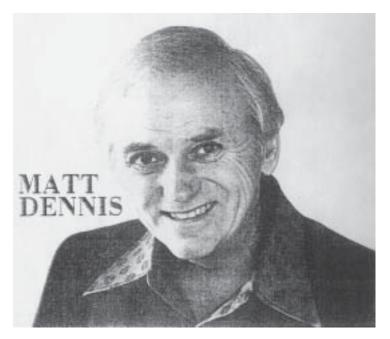

## Honoring Matt Dennis by Bob Solheim (FFS IA Rep)

On Thursday, September 25th, at the "Jam Session" in Orlando, the five fans pictured below were privileged to honor Matt Dennis. Matt died at 88 years of age in June, 2002, after a marvelous career as a songwriter, voice coach, pianist, film star and singer.

On a recent rebroadcast of Marian McPartland's "Piano Jazz" where Matt was interviewed about his life in music, he pointed with pride to one of his favorite hit songs and the group that made it famous being "Love Turns Winter to Spring" and the group that made the song famous and Matt very proud - The Four Freshmen.

He also, of course, wrote "Angel Eyes" and many others. FFS fans having further interest should check out "Matt Dennis" on the world wide web (Internet) for biographical information and currently available compact discs.