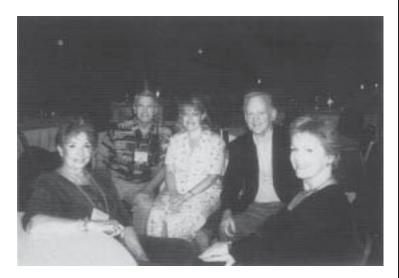

## Honoring Matt Dennis by Bob Solheim (FFS IA Rep)

On Thursday, September 25th, at the "Jam Session" in Orlando, the five fans pictured below were privileged to honor Matt Dennis. Matt died at 88 years of age in June, 2002, after a marvelous career as a songwriter, voice coach, pianist, film star and singer.

Diane Jackson (Delaware) Bob Solheim (MO)
Cheley Miller (VT) Chuck Dexter (FL) Cecile LaRochelle (FL)

FN Jan., Feb., March 2004